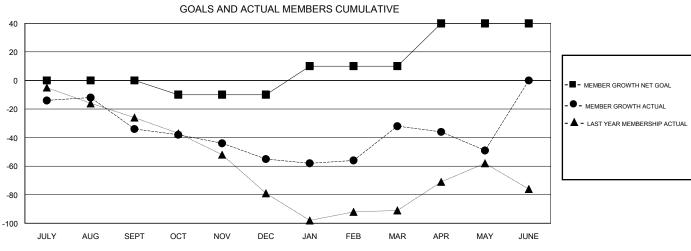

## CMT: GORDON ZIEGLER

| GMT: GURDUN   | ZIEGLER       |             | LOCAT         | ION ALBERTA           |                           |                         | GMT CA                                       |  |
|---------------|---------------|-------------|---------------|-----------------------|---------------------------|-------------------------|----------------------------------------------|--|
|               | Club          | s           |               | Members               |                           |                         |                                              |  |
|               | RESULTS FOR   | R 2017-2018 |               | RESULTS FOR 2017-2018 |                           |                         |                                              |  |
| QUARTER       | NEW CLUB GOAL | NEW CLUBS   | DROPPED CLUBS | QUARTER               | MEMBER GROWTH NET<br>GOAL | MEMBER GROWTH<br>ACTUAL | DROPPED MEMBERS ACTUAL (including transfers) |  |
| JULY/AUG/SEPT | 0             | 0           | 0             | JULY/AUG/SEPT         | 0                         | 32                      | 62                                           |  |
| OCT/NOV/DEC   | 0             | 0           | 0             | OCT/NOV/DEC           | -10                       | 56                      | 70                                           |  |
| JAN/FEB/MAR   | 0             | 1           | 0             | JAN/FEB/MAR           | 20                        | 76                      | 50                                           |  |
| APR/MAY/JUNE  | 1             | 0           | 0             | APR/MAY/JUNE          | 30                        | 30                      | 44                                           |  |