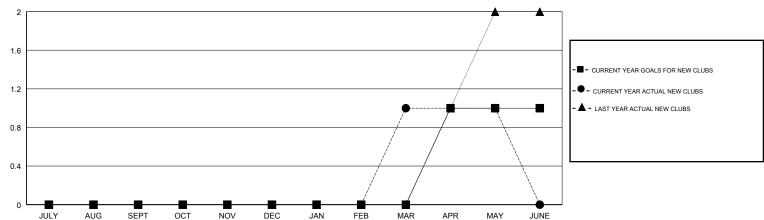

## CMT: GORDON ZIEGLER

| GMT: GURDUN   | ZIEGLER       |             | LOCAT         | ION ALBERTA           |                           |                         | GMT CA                                       |  |
|---------------|---------------|-------------|---------------|-----------------------|---------------------------|-------------------------|----------------------------------------------|--|
|               | Club          | s           |               | Members               |                           |                         |                                              |  |
|               | RESULTS FOR   | R 2017-2018 |               | RESULTS FOR 2017-2018 |                           |                         |                                              |  |
| QUARTER       | NEW CLUB GOAL | NEW CLUBS   | DROPPED CLUBS | QUARTER               | MEMBER GROWTH NET<br>GOAL | MEMBER GROWTH<br>ACTUAL | DROPPED MEMBERS ACTUAL (including transfers) |  |
| JULY/AUG/SEPT | 0             | 0           | 0             | JULY/AUG/SEPT         | 0                         | 32                      | 62                                           |  |
| OCT/NOV/DEC   | 0             | 0           | 0             | OCT/NOV/DEC           | -10                       | 56                      | 70                                           |  |
| JAN/FEB/MAR   | 0             | 1           | 0             | JAN/FEB/MAR           | 20                        | 76                      | 50                                           |  |
| APR/MAY/JUNE  | 1             | 0           | 0             | APR/MAY/JUNE          | 30                        | 30                      | 44                                           |  |